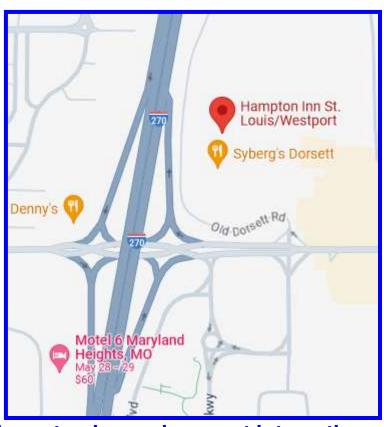

## **Hampton Inn (Westport)**

2454 Old Dorsett Rd. Maryland Heights, MO 63043

(if you received this notice via email, click on the map for directions)

Anyone wanting to join in with running the chapter please hang around afterwards to find out more. Bring your comments and planning for future meetings. Your help is desperately needed!